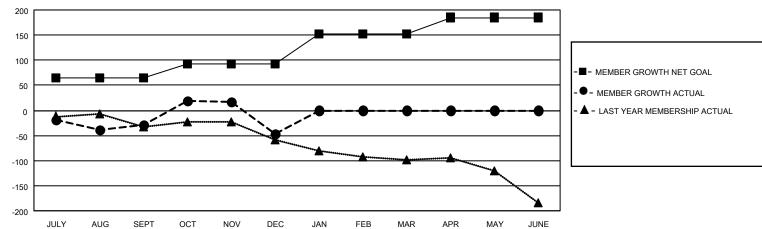

## GOALS AND ACTUAL MEMBERS CUMULATIVE

| DROPPED CLUBS: 5 |     | 50 CLUBS OF 172 ADDED 1 OR<br>MORE NEW MEMBERS | GENDER DISTRIBUTION               |                |  |
|------------------|-----|------------------------------------------------|-----------------------------------|----------------|--|
|                  |     | MONE NEW MEMBERS                               | MALE                              | 2,648 (65.58%) |  |
|                  |     |                                                | FEMALE                            | 1,379 (34.15%) |  |
| DROPPED MEMBERS  |     |                                                | NON BINARY                        | 0 (0.00%)      |  |
| DECEASED         | 18  |                                                | PREFER NOT TO ANSWER              | 11 (0.27%)     |  |
| CLUB CANCELLED   | 42  |                                                | TOTAL FAMILY LINUT MEMBERS        | 721            |  |
| OTHER 174        |     | CLICK HERE FOR CUMULATIVE                      | TOTAL FAMILY UNIT MEMBERS         | 721            |  |
| TOTAL            | 234 | MEMBERSHIP DATA                                | FAMILY MEMBERS PAYING HAL<br>DUES | F 376          |  |