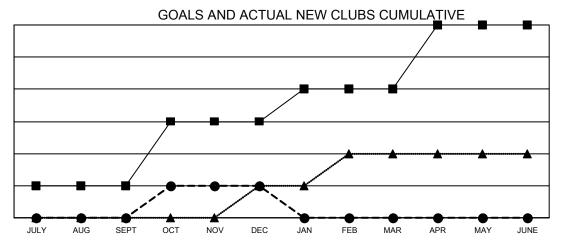

- CURRENT YEAR GOALS FOR NEW CLUBS
- ● CURRENT YEAR ACTUAL NEW CLUBS
- ▲ LAST YEAR ACTUAL NEW CLUBS